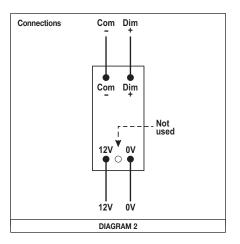

#### INSTALLATION

To be installed by a competent person with reference to BS 7671 or equivalent local standards. If in doubt consult a qualified electrician.

- A mounting bezel is supplied to assist manufacturers to mount the TS0-10BI control unit into a luminaire housing.
- TheTS0-10BI control unit snap fits into the mounting bezel.
- The 12VDC SELV Power Supply (not supplied) for the TS0-10BI device should be connected as shown in diagram 2:

| 0V    | Power in (0V).       |
|-------|----------------------|
| 12V   | Power in (12V).      |
| Dim + | Dimming control out. |
| Com - | Common control out.  |