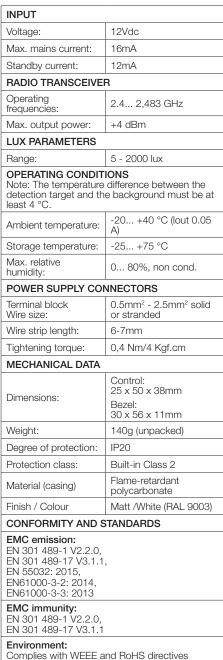

l red LED on TS0-10BI will stay illuminated for 4 seconds before the red LED turns off.
- Thereafter, every time movement is detected by TS0-10BI the integral red LED will stay illuminated for 4 seconds.

The control also features adjustable time out (time lag) control and daylight threshold control which are configured by the APP.

#### PRECAUTIONS

- Do not place the TS0-10BI near heat sources, fans or in ventilated ceiling voids.
- Do not place close to, or positioned such that, any light source points directly into the IL-TS0-10BI
- Ensure wires and cables are securely held within the connection terminals.
- The TS0-10BI should be protected by a suitable fuse.
- Disconnect the TSPIRIB from the circuit before performing insulation testing of the wiring circuit.

#### TECHNICAL DETAILS









### 5 YEAR WARRANTY

TS0-10BI comes with a 5 year warranty from the date of manufacture and is CE marked.





Voor handleiding: Für Anleitung: For manual: koopmaninterlight.nl/thinqmanual interlightgmbh.de/thinqmanual koopmaninterlight.nl/thinqmanual