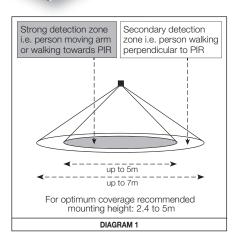

#### OPERATION

To check the operation of the TS0-10BI

- Turn on the supply then after 20 seconds if the sensor has recognised movement of a person within its zone of detection the integral red LED on TS0-10BI will stay illuminated for 4 seconds before the red LED turns off.
- Thereafter, every time movement is detected by TS0-10BI the integral red LED will stay illuminated for 4 seconds.

The control also features adjustable time out (time lag) control and daylight threshold control which are configured by the APP.