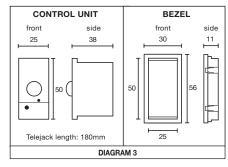

#### INSTALLATION

To be installed by a competent person with reference to BS 7671 or equivalent local standards. If in doubt consult a qualified electrician.

- A mounting bezel is supplied to assist manufacturers to mount the TS0-10BI control unit into a luminaire housing.
- TheTS0-10BI control unit snap fits into the mounting bezel.
- The 12VDC SELV Power Supply (not supplied) for the TS0-10BI device should be connected as shown in diagram 2: